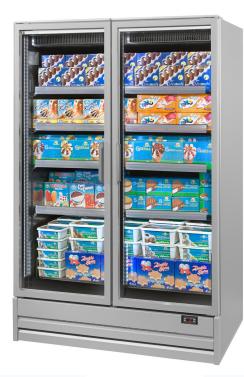

## Plug-in cabinets VALZER NEXT

**Product categories** 

Technical features

| VALZER NEXT              |              |                |                |
|--------------------------|--------------|----------------|----------------|
| Length mm                | 670 - 1 DOOR | 1340 - 2 DOORS | 2010 - 3 DOORS |
| VALZER NEXT              | •            | ٠              | ٠              |
| Display area m2          | 0.52         | 1.93           | 2.90           |
| Loading area m2          | 0.85         | 1.03           | 1.55           |
| Net storage capacity dm3 | 400.00       | 880.00         | 1370.00        |
| End thickness mm         | 30.00        |                |                |