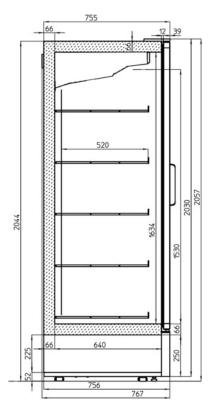

## Plug-in cabinets VALZER NEXT

**Product categories** 

Technical features

| VALZER NEXT              |              |                |                |
|--------------------------|--------------|----------------|----------------|
| Length mm                | 670 - 1 DOOR | 1340 - 2 DOORS | 2010 - 3 DOORS |
| VALZER NEXT              | •            | ٠              | ٠              |
| Display area m2          | 0.52         | 1.93           | 2.90           |
| Loading area m2          | 0.85         | 1.03           | 1.55           |
| Net storage capacity dm3 | 400.00       | 880.00         | 1370.00        |
| End thickness mm         | 30.00        |                |                |